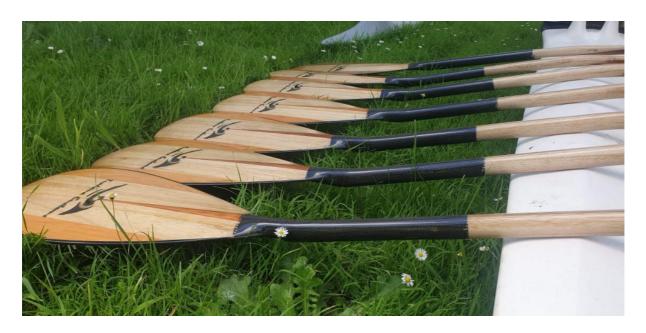

### **Spot Prize:**

Each team will be in the draw to win a set of six Tuakana Custom Paddles

### What's up for grabs for you team if you enter:

**Sponsored By Tuakana Customs** 

Race Course: Mount 2 Maketu

High Tide: 09:24am Low Tide: 15:40pm