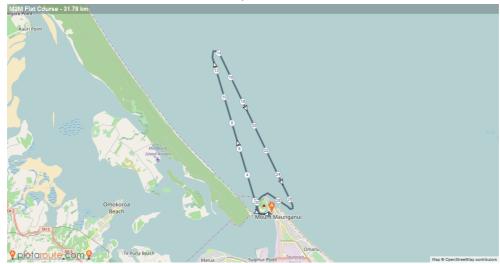

### What's up for grabs for you team if you enter:

**Sponsored By Tuakana Customs** 

Race Course: Mount 2 Maketu

High Tide: 09:24am Low Tide: 15:40pm

#### **Race Course:**

The race course will be decided on Friday the 22<sup>nd</sup> and all teams will be contacted. If the race start will be at maketu. Then race registration and briefing will also be from maketu.