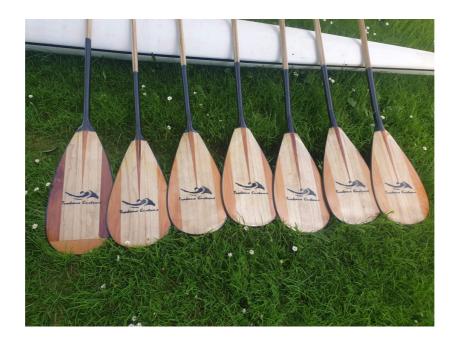

### **Spot Prize:**

Each team will be in the draw to win a set of six Tuakana Custom Paddles

### What's up for grabs for you team if you enter:

**Sponsored By Tuakana Customs** 

Race Course: Mount 2 Maketu

High Tide: 09:24am Low Tide: 15:40pm