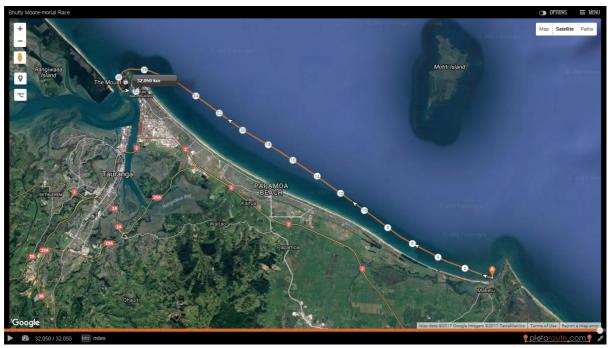

M2M
Mount-Maketu/Maketu-Mount/Mount-Mount

Venue: Pilot Bay, Mount Maunganui

**Distance:** 32km Iron

Type: W6

Divisions: Open Men, Open Women

Cost: \$300 per team

**Event Schedule:** Saturday 20<sup>th</sup> March 2021

#### **Race Course:**

The race course will be decided on Friday the 22<sup>nd</sup> and all teams will be contacted. If the race start will be at maketu. Then race registration and briefing will also be from maketu.